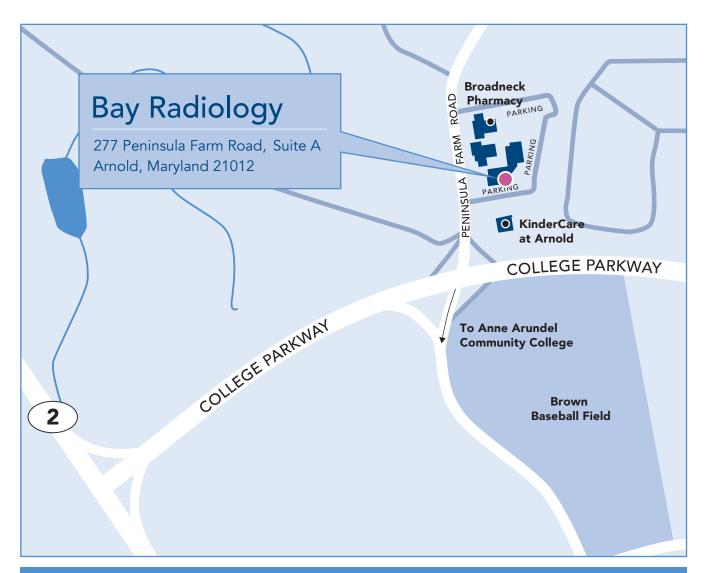

#### Laura Amodei, MD

277 Peninsula Farm Road, Suite A Arnold, Maryland 21012 p: (410) 544-3331 f: (410) 544-3329 www.bay-radiology.com

We are located on the ground floor of the two story building. Look for the address number '277' on each side of the building. Our entrance is in the main building lobby near the base of the stairs.